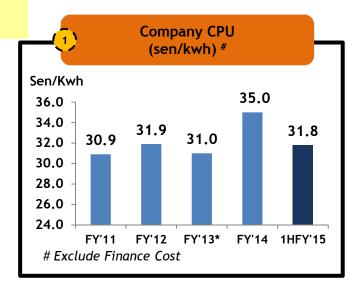

## **AGENDA**

- 1. INTRODUCTION TO TENAGA
- 2. INTRODUCTION TO MESI
- 3. TARIFF
- 4. KEY PERFORMANCE INDICATORS (KPIs)
- 5. BUSINESS STRATEGY & DIRECTION
- 6. DIVIDEND POLICY

KEY PERFORMANCE INDICATORS (KPIs)
Incentive Based Regulation (IBR) - Incentive and Penalty Mechanism Based on **Performance Targets Determined by EC** 

- Incentive/penalty is capped at +/- 0.3% to 0.5% of annual revenue requirement
- No incentive/penalty if performance between upper and lower bound targets
- Any incentive/penalty to be given in the next regulatory period