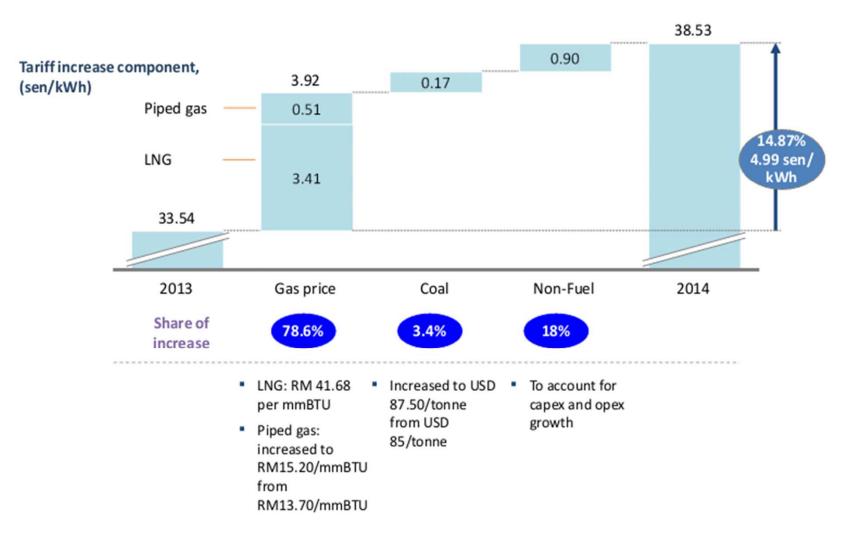

## Average Base Tariff of 38.53 sen/kwh is Effective from 1st January 2014

| Tariff Components                                                                                               | sen/kWh | % increase |
|-----------------------------------------------------------------------------------------------------------------|---------|------------|
| Average Tariff (Jun 2011)                                                                                       | 33.54   |            |
| Fuel Components:                                                                                                |         |            |
| <ul> <li>Piped-gas regulated price<br/>(from RM13.70/mmBTU to RM15.20/mmBTU<br/>@1,000 mmscfd)</li> </ul>       | 0.51    | 1.52       |
| <ul> <li>Coal (market price)         (from USD85/tonne to USD87.5/tonne CIF@CV         5,500kcal/kg)</li> </ul> | 0.17    | 0.51       |
| <ul> <li>LNG RGT market price at RM41.68/mmBTU<br/>(for gas volume &gt; 1,000 mmscfd)</li> </ul>                | 3.41    | 10.17      |
| Non-fuel component (TNB Base Tariff)                                                                            | 0.90    | 2.69       |
| AVERAGE BASE TARIFF EFFECTIVE<br>1st JANUARY 2014                                                               | 38.53   | 14.89      |

82% of Tariff Increase in January 2014 is due to Reduction of Gas Subsidy, Introduction of LNG at Market Price and Increase in Coal Benchmark Market Price

\*Source: EC