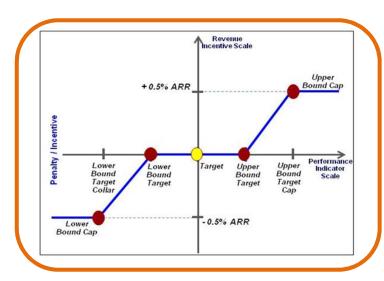

- Incentive/penalty is capped at +/- 0.3% to 0.5% of annual revenue requirement
- No incentive/penalty if performance between upper and lower bound targets
- Any incentive/penalty to be given in the next regulatory period