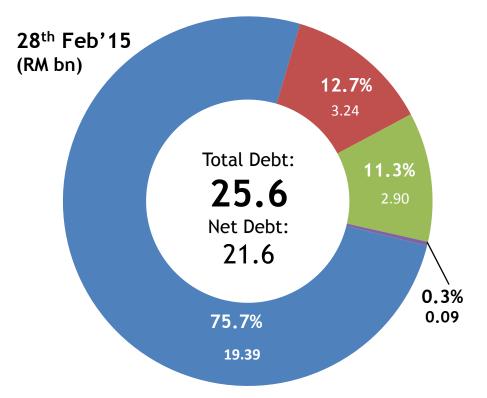

**

**Quarter-on-Quarter Analysis** 

Improved Hydro & Stable Coal Generation in 2QFY'15





## SYSTEM WEEKLY MAXIMUM DEMAND (PENINSULA)



For FY2011 to FY2015

Feb 2015



## **CAPITAL EXPENDITURE**



**Major Projects Represent 55.1% of Total CAPEX** 



## **COAL REQUIREMENT**



Average Coal Price for 1HFY'15 was at USD68.4/MT

|                                                  | FY'05 | FY'06 | FY'07 | FY'08 | FY'09 | FY'10 | FY'11 | FY'12 | FY'13 | FY'14 | 1HFY'15 |
|--------------------------------------------------|-------|-------|-------|-------|-------|-------|-------|-------|-------|-------|---------|
| Average Coal<br>Price (CIF)<br>(USD/metric tone) | 49.8  | 52.8  | 45.3  | 76.4  | 90.2  | 88.2  | 106.9 | 103.6 | 83.6  | 75.4  | 68.4    |



## **DEBT EXPOSURE & FOREX**





| Statistics                        | 28th Feb'15 | 31st Aug'14 |
|-----------------------------------|-------------|-------------|
| Gearing (%)                       | 35.3        | 36.9        |
| Net Gearing (%)                   | 29.8        | 25.2        |
| Fixed : Floating (%)              | 99.6 : 0.4  | 99.3 : 0.7  |
| Final Exposure (%)                | 100.0 : 0.0 | 100.0 : 0.0 |
| Weighted Average Cost of Debt (%) | 4.89        | 4.86        |
| Final Exposure (%)                | 4.93        | 4.92        |



|           | 28 <sup>th</sup> Feb'15 | 31st Aug'14 |
|-----------|-------------------------|-------------|
| USD/RM    | 3.62                    | 3.15        |
| 100YEN/RM | 3.03                    | 3.04        |
| USD/YEN   | 119.47                  | 103.62