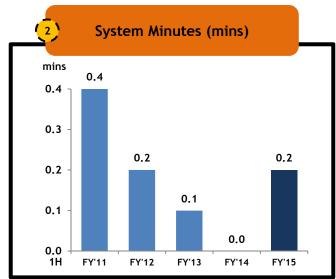

## **AGENDA**

- 1. INTRODUCTION TO TENAGA
- 2. INTRODUCTION TO MESI
- 3. TARIFF
- 4. KEY PERFORMANCE INDICATORS (KPIs)
- 5. BUSINESS STRATEGY & DIRECTION
- 6. DIVIDEND POLICY

KEY PERFORMANCE INDICATORS (KPIs)
Incentive Based Regulation (IBR) - Incentive and Penalty Mechanism Based on **Performance Targets Determined by EC** 

- Incentive/penalty is capped at +/- 0.3% to 0.5% of annual revenue requirement
- No incentive/penalty if performance between upper and lower bound targets
- Any incentive/penalty to be given in the next regulatory period