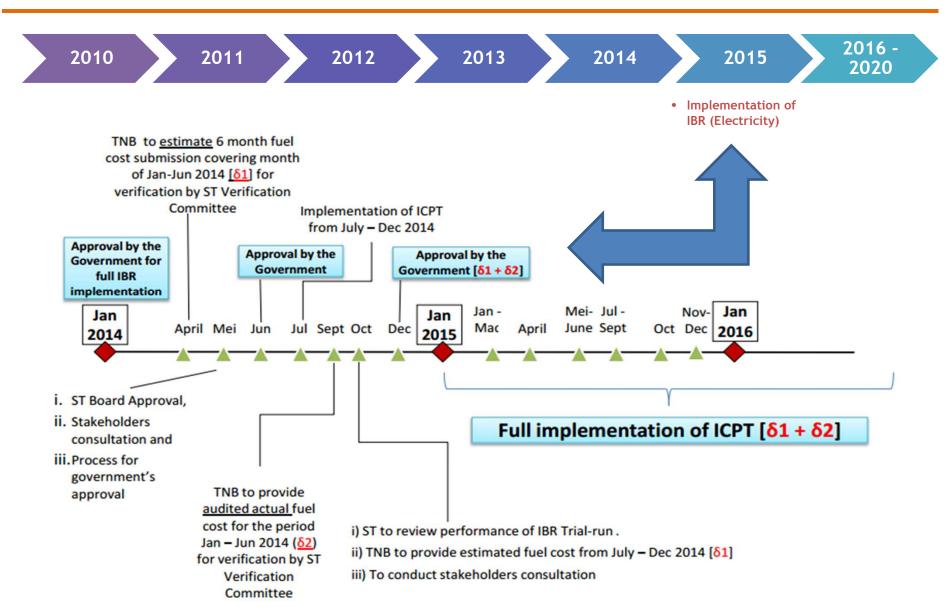

stment (Jan 2014 - Dec 2014)

| Approval date            | May 2006 | Jun 2008 | Feb 2009 | Jun 2009 | May 2011 | Dec 2013 | Feb 2015 |
|--------------------------|----------|----------|----------|----------|----------|----------|----------|
| Effective date           | Jun 2006 | Jul 2008 | Mar 2009 | Jul 2009 | Jun 2011 | Jan 2014 | Mar 2015 |
| Quantum                  | 12%      | 23 - 24% | (3.7%)   | Neutral  | 7.1%     | 14.9%    | (5.8%)   |
| Gas (RM/mmbtu)           | 6.40     | 14.31    | 10.70    | 10.70    | 13.70    | 15.20    | 15.20    |
| Coal (USD/MT)            | 45.00    | 75.00    | 85.00*   | 85.00*   | 85.00*   | 87.50**  | 87.50**  |
| Average Tariff (sen/kWh) | 26.2     | 32.5     | 31.3     | 31.3     | 33.5     | 38.5     | 38.5     |



#### **IBR Timeline**





\*Source: EC

## **AGENDA**



- 1. INTRODUCTION TO TENAGA
- 2. INTRODUCTION TO MESI
- 3. TARIFF
- 4. KEY PERFORMANCE INDICATORS (KPIs)
- 5. BUSINESS STRATEGY & DIRECTION
- 6. DIVIDEND POLICY



KEY PERFORMANCE INDICATORS (KPIs)
Incentive Based Regulation (IBR) - Incentive and Penalty Mechanism Based on **Performance Targets Determined by EC** 



- Incentive/penalty is capped at +/- 0.3% to 0.5% of annual revenue requirement
- No incentive/penalty if performance between upper and lower bound targets
- Any incentive/penalty to be given in the next regulatory period

#### PERFORMANCE KPIS

|                                                            |