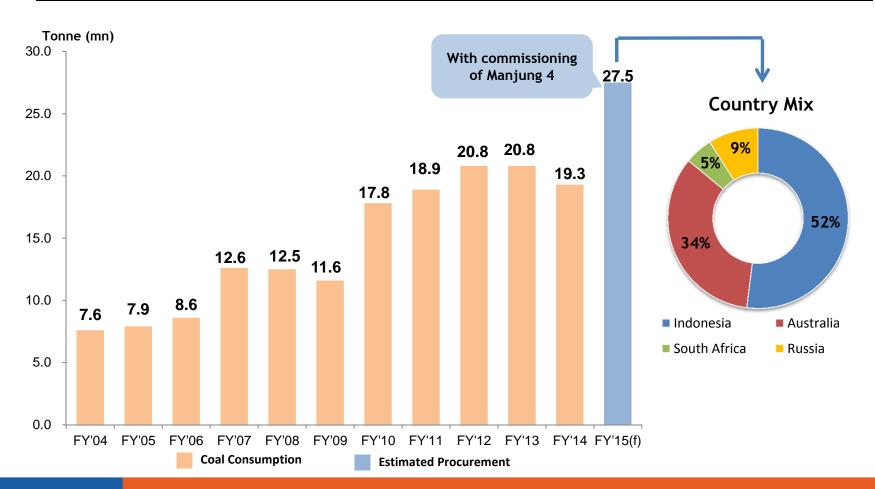

|

## **GENERATION MIX (PENINSULA)**

**Quarter-on-Quarter Analysis** 

Improved Hydro & Stable Coal Generation in 2QFY'15





## SYSTEM WEEKLY MAXIMUM DEMAND (PENINSULA)



For FY2011 to FY2015

Feb 2015



## **CAPITAL EXPENDITURE**



**Major Projects Represent 55.1% of Total CAPEX** 



## **COAL REQUIREMENT**



Average Coal Price for 1HFY'15 was at USD68.4/MT

|                                                  | FY'05 | FY'06 | FY'07 | FY'08 | FY'09 | FY'10 | FY'11 | FY'12 | FY'13 | FY'14 | 1HFY'15 |
|--------------------------------------------------|-------|-------|-------|-------|-------|-------|-------|-------|-------|-------|---------|
| Average Coal<br>Price (CIF)<br>(USD/metric tone) | 49.8  | 52.8  | 45.3  | 76.4  | 90.2  | 88.2  | 106.9 | 103.6 | 83.6  | 75.4  | 68.4    |



## **DEBT EXPOSURE & FOREX**





| Statistics                        | 28th Feb'15 | 31st Aug'14 |
|-----------------------------------|-------------|-------------|
| Gearing (%)                       | 35.3        | 36.9        |
| Net Gearing (%)                   | 29.8        | 25.2        |
| Fixed : Floating (%)              | 99.6 : 0.4  | 99.3 : 0.7  |
| Final Exposure (%)                | 100.0 : 0.0 | 100.0 : 0.0 |
| Weighted Average Cost of Debt (%) | 4.89        | 4.86        |
| Final Exposure (%)                | 4.93        | 4.92        |



|           | 28 <sup>th</sup> Feb'15 | 31st Aug'14 |
|-----------|-------------------------|-------------|
| USD/RM    | 3.62                    | 3.15        |
| 100YEN/RM | 3.03                    | 3.04        |
| USD/YEN   | 119