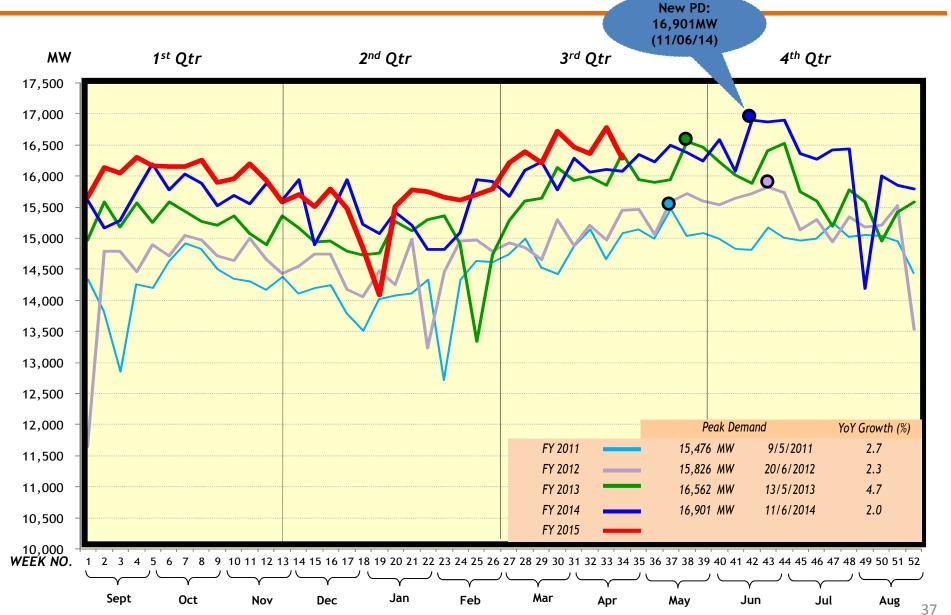

## **AGENDA**

- 1. INTRODUCTION TO TENAGA
- 2. INTRODUCTION TO MESI
- 3. TARIFF
- 4. KEY PERFORMANCE INDICATORS (KPIs)
- 5. BUSINESS STRATEGY & DIRECTION
- 6. DIVIDEND POLICY

KEY PERFORMANCE INDICATORS (KPIs)
Incentive Based Regulation (IBR) - Incentive and Penalty Mechanism Based on **Performance Targets Determined by EC** 

- Incentive/penalty is capped at +/- 0.3% to 0.5% of annual revenue requirement
- No incentive/penalty if performance between upper and lower bound targets
- Any incentive/penalty to be given in the next regulatory period