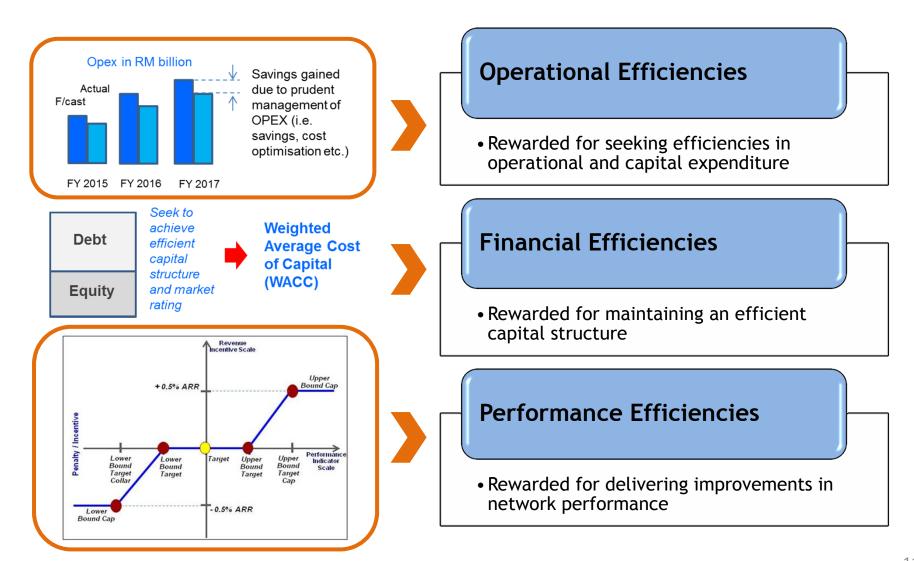

## **3 + ∅** EFFICIENCY AND GOVERNANCE

Incentive Based Regulation (IBR) - Economic Regulation Methodology to Promote Efficiency And Transparency

## 

Incentive Based Regulation (IBR) - The Move Towards Better Regulation

11 Regulatory Implementation Guidelines (RIGS) were Developed for IBR Implementation

\*Source: EC 12

- Incentive/penalty is capped at +/- 0.3% to 0.5% of annual revenue requirement
- No incentive/penalty if performance between upper and lower bound targets
- Any incentive/penalty to be given in the next regulatory period