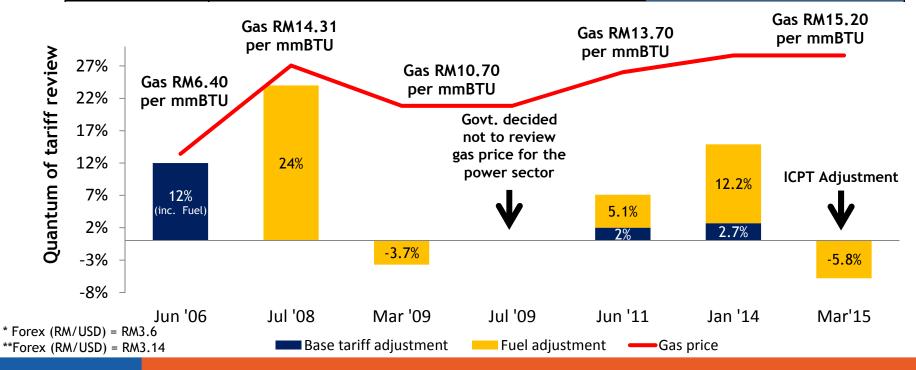

82% of Tariff Increase in January 2014 is due to Reduction of Gas Subsidy, Introduction of LNG at Market Price and Increase in Coal Benchmark Market Price

\*Source: EC

## Frequency of Review & Underlying Assumptions

IBR

ICPT Adjustment (Jan 2014 - Dec 2014)

| Approval date            | May 2006 | Jun 2008 | Feb 2009 | Jun 2009 | May 2011 | Dec 2013 | Feb 2015 |
|--------------------------|----------|----------|----------|----------|----------|----------|----------|
| Effective date           | Jun 2006 | Jul 2008 | Mar 2009 | Jul 2009 | Jun 2011 | Jan 2014 | Mar 2015 |
| Quantum                  | 12%      | 23 - 24% | (3.7%)   | Neutral  | 7.1%     | 14.9%    | (5.8%)   |
| Gas (RM/mmbtu)           | 6.40     | 14.31    | 10.70    | 10.70    | 13.70    | 15.20    | 15.20    |
| Coal (USD/MT)            | 45.00    | 75.00    | 85.00*   | 85.00*   | 85.00*   | 87.50**  | 87.50**  |
| Average Tariff (sen/kWh) | 26.2     | 32.5     | 31.3     | 31.3     | 33.5     | 38.5     | 38.5     |