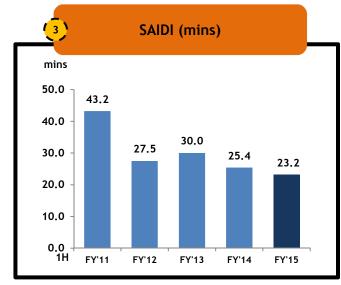

## **AGENDA**

- 1. INTRODUCTION TO TENAGA
- 2. INTRODUCTION TO MESI
- 3. TARIFF
- 4. KEY PERFORMANCE INDICATORS (KPIs)
- 5. BUSINESS STRATEGY & DIRECTION
- 6. DIVIDEND POLICY

KEY PERFORMANCE INDICATORS (KPIs)
Incentive Based Regulation (IBR) - Incentive and Penalty Mechanism Based on **Performance Targets Determined by EC** 

- Incentive/penalty is capped at +/- 0.3% to 0.5% of annual revenue requirement
- No incentive/penalty if performance between upper and lower bound targets
- Any incentive/penalty to be given in the next regulatory period