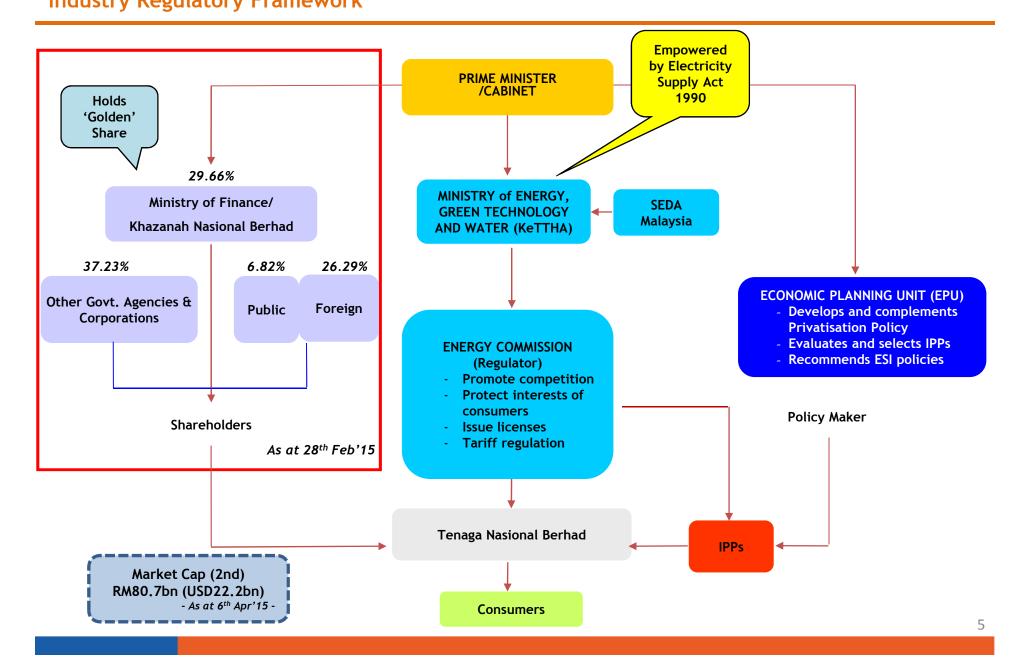

| FY'14   | 1HFY'15 |
|--------------------------------------------|--------|---------|---------|---------|---------|
| TNB - Peninsula<br>Installed Capacity (MW) | 11,530 | 11,462  | 11,462  | 10,814  | 10,698  |
| Total units sold (Gwh)                     | 97,888 | 102,132 | 105,479 | 108,102 | 54,629  |
| Total customers (mn)                       | 8.11   | 8.36    | 8.35    | 8.64    | 8.79    |
| Total employees ('000)                     | 31.9   | 33.6    | 35.0    | 36.1    | 36.1    |
| Total assets (RM bn)                       | 79.1   | 88.5    | 99.0    | 110.7   | 113.8   |

■Gas & LNG ■Coal ■Hydro & Others ■Oil & Distillate

Installed Capacity vs. Generation mix

## INTRODUCTION TO TENAGA



No of Customer vs. Sales Value vs. Unit Sales



## INTRODUCTION TO TENAGA







## **AGENDA**



- 1. INTRODUCTION TO TENAGA
- 2. INTRODUCTION TO MESI
- 3. TARIFF
- 4. KEY PERFORMANCE INDICATORS (KPIs)
- 5. BUSINESS STRATEGY & DIRECTION
- 6. DIVIDEND POLICY

## TRANSFORMATION INITIATIVES BY GOVERNMENT



Aimed at Delivering a Reliable, Transparent, Efficient and Sustainable ESI

Jun - Dec 2008 Khazanah's MESI Study Jan - Dec 2009 KeTTHA-led syndication 4 Dec 2009 Cabinet endorsement to transform ESI

### **Transformation Programme**



A. Governance

- 1. Agency Roles
- 2. Ring-fencing



B. Market Structure

- 3. Competitive Bidding
- 4. PPA Renegotiation



C. Fuel Supply and Security

Fuel Supply and Security



D. Tariff

- 6. Value Chain Tariff
- 7. End User Tariff
- 8. Stabilization Fund
- 9. Accounts Unbundling

1st Gen IPP / Restricted Bidding Subsidy Ration