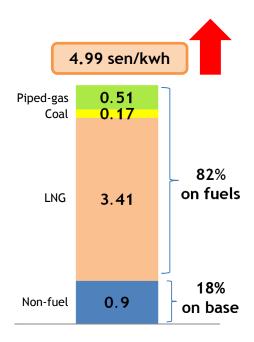

## Average Base Tariff of 38.53 sen/kwh is Effective from 1st January 2014

| Tariff Components                                                                                               | sen/kWh | % increase |
|-----------------------------------------------------------------------------------------------------------------|---------|------------|
| Average Tariff (Jun 2011)                                                                                       | 33.54   |            |
| Fuel Components:                                                                                                |         |            |
| <ul> <li>Piped-gas regulated price<br/>(from RM13.70/mmBTU to RM15.20/mmBTU<br/>@1,000 mmscfd)</li> </ul>       | 0.51    | 1.52       |
| <ul> <li>Coal (market price)         (from USD85/tonne to USD87.5/tonne CIF@CV         5,500kcal/kg)</li> </ul> | 0.17    | 0.51       |
| <ul> <li>LNG RGT market price at RM41.68/mmBTU<br/>(for gas volume &gt; 1,000 mmscfd)</li> </ul>                | 3.41    | 10.17      |
| Non-fuel component (TNB Base Tariff)                                                                            | 0.90    | 2.69       |
| AVERAGE BASE TARIFF EFFECTIVE<br>1st JANUARY 2014                                                               | 38.53   | 14.89      |

82% of Tariff Increase in January 2014 is due to Reduction of Gas Subsidy, Introduction of LNG at Market Price and Increase in Coal Benchmark Market Price

\*Source: EC