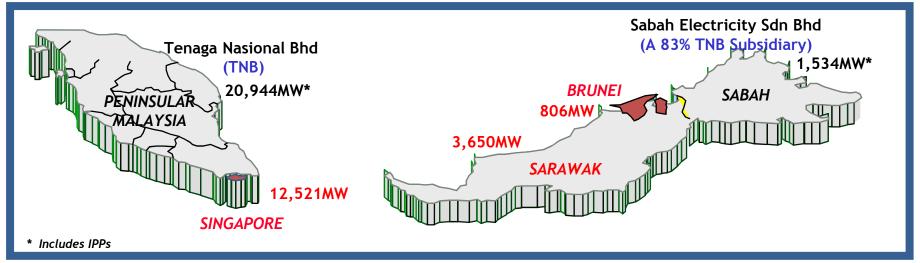

## INTRODUCTION TO TENAGA

### Three Major Utilities in Malaysia

|                                            | FY'11  | FY'12   | FY'13   | FY'14   | 1HFY'15 |
|--------------------------------------------|--------|---------|---------|---------|---------|
| TNB - Peninsula<br>Installed Capacity (MW) | 11,530 | 11,462  | 11,462  | 10,814  | 10,698  |
| Total units sold (Gwh)                     | 97,888 | 102,132 | 105,479 | 108,102 | 54,629  |
| Total customers (mn)                       | 8.11   | 8.36    | 8.35    | 8.64    | 8.79    |
| Total employees ('000)                     | 31.9   | 33.6    | 35.0    | 36.1    | 36.1    |
| Total assets (RM bn)                       | 79.1   | 88.5    | 99.0    | 110.7   | 113.8   |