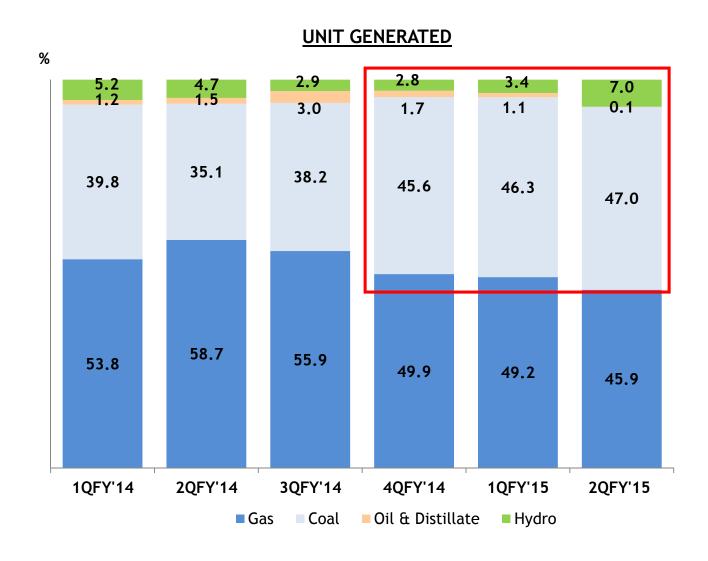

■Gas & LNG ■Coal ■Hydro & Others ■Oil & Distillate

Installed Capacity vs. Generation mix