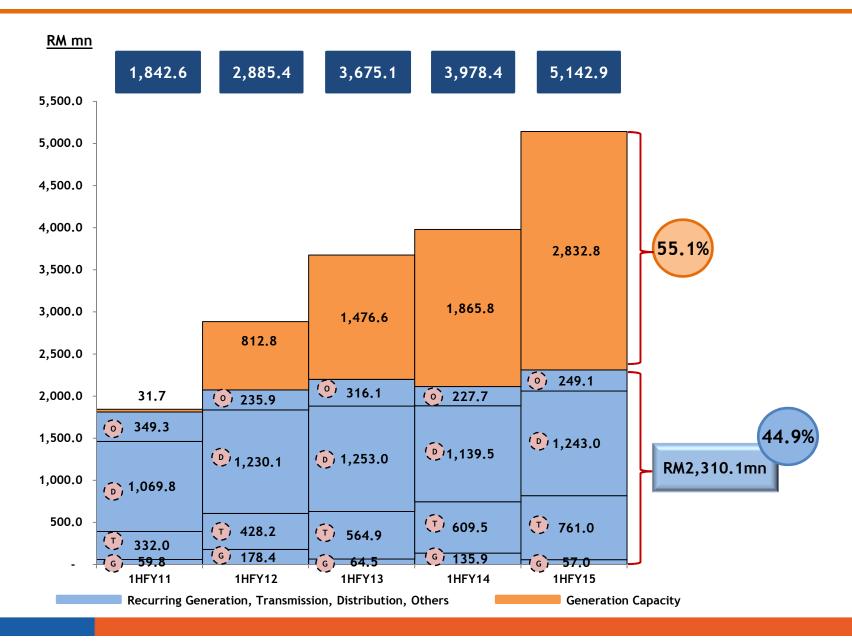

|
| Freight                                      | 9.1            | 8.4            | -7.7%          |
| Others                                       | 0.6            | 0.6            | 0.0%           |
| CIF                                          | 77.5           | 68.4           | -11.7%         |
| Average Coal Price<br>Consumed (RM/MT) (CIF) | 252.6          | 233.2          | -7.7%          |
| Coal Consumption<br>(mn MT)                  | 8.7            | 10.9           | 25.3%          |

## **GENERATION MIX (PENINSULA)**

**Quarter-on-Quarter Analysis** 

Improved Hydro & Stable Coal Generation in 2QFY'15





## SYSTEM WEEKLY MAXIMUM DEMAND (PENINSULA)



For FY2011 to FY2015

Feb 2015



## **CAPITAL EXPENDITURE**



**Major Projects Represent 55.1% of Total CAPEX** 



## **COAL REQUIREMENT**



Average Coal Price for 1HFY'15 was at USD68.4/MT

|                                                  | FY'05 | FY'06 | FY'07 | FY'08 | FY'09 | FY'10 | FY'11 | FY'12 | FY'13 | FY'14 | 1HFY'15 |
|--------------------------------------------------|-------|-------|-------|-------|-------|-------|-------|-------|-------|-------|---------|
| Average Coal<br>Price (CIF)<br>(USD/metric tone) | 49.8  | 52.8  | 45.3  | 76.4  | 90.2  | 88.2  | 106.9 | 103.6 | 83.6  | 75.4  | 68.4    |



## **DEBT EXPOSURE & FOREX**





| Statistics                        | 28th Feb'15 | 31st Aug'14 |
|-----------------------------------|-------------|-------------|
| Gearing (%)                       | 35.3        | 36.9        |
| Net Gearing (%)                   | 29.8        | 25.2