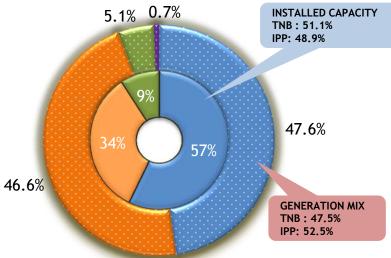

■Gas & LNG ■Coal ■Hydro & Others ■Oil & Distillate

Installed Capacity vs. Generation mix