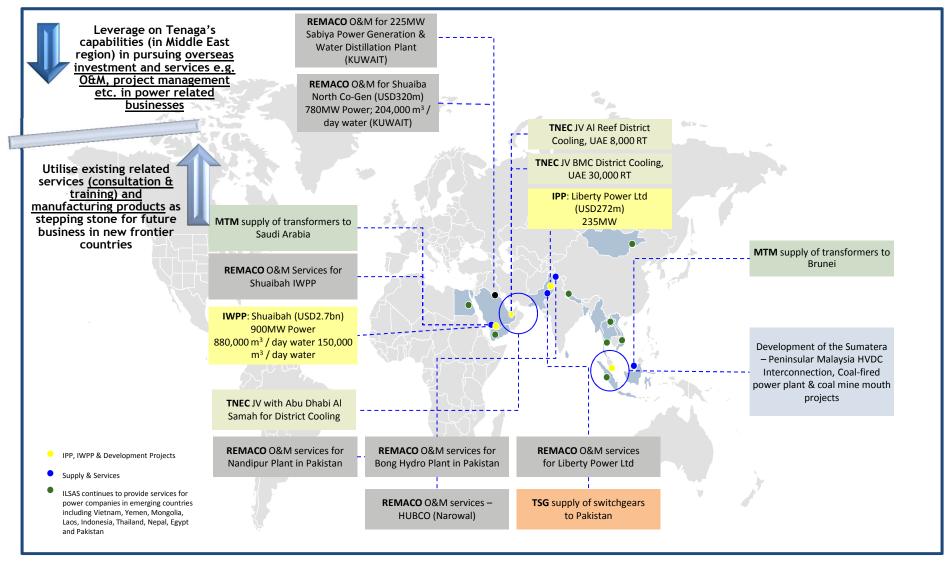

Reputation as a strong business partner
- Ability to continue to create shareholder value
- Tenaga acknowledged as amongst the most admired companies globally

GEOGRAPHICAL EXPANSION

> Expand works and services related to the energy sector

(SERVICES) 2015

 Creation of new revenue stream leveraging on Tenaga's knowledge and competencies in the energy business

SERVICE EXCELLENCE 2010

- Improve Core Operations under T7 Strategy
- Place Tenaga as the best performing company in Malaysia by 2007 and as the Regional best by 2010

Improve financial position and human resource readiness of Tenaga

**OVERSEAS** 

**INVESTMENT 2020** 

Venture into power/energy related investments in the international arena

## INTERNATIONAL FOOTPRINT



### **Business Expansion in Energy Related Businesses**



Source: Company presentation; Note: REMACO is a 100% owned subsidiary with a focus on O&M; MTM is a wholly owned subsidiary manufacturing transformers; TSG is a subsidiary manufacturing high voltage switchgears; TNEC is a wholly owned subsidiary providing project services and developing energy related projects

## **AGENDA**



- 1. INTRODUCTION TO TENAGA
- 2. INTRODUCTION TO MESI
- 3. TARIFF
- 4. KEY PERFORMANCE INDICATORS (KPIs)
- 5. BUSINESS STRATEGY & DIRECTION
- 6. DIVIDEND POLICY



Tenaga is committed to pay out dividend based on its Dividend Policy whereby:

Dividend is paid out based on 40%-60% of its Company's Annual Free Cashflow;

Cashflow from Operations less Normalised Capex and Interest Servicing

1HFY2015

Interim Single-Tier Dividend of 10.0 sen per ordinary share





#