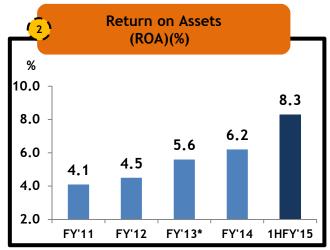

## **AGENDA**

- 1. INTRODUCTION TO TENAGA
- 2. INTRODUCTION TO MESI
- 3. TARIFF
- 4. KEY PERFORMANCE INDICATORS (KPIs)
- 5. BUSINESS STRATEGY & DIRECTION
- 6. DIVIDEND POLICY

KEY PERFORMANCE INDICATORS (KPIs)
Incentive Based Regulation (IBR) - Incentive and Penalty Mechanism Based on **Performance Targets Determined by EC** 

- Incentive/penalty is capped at +/- 0.3% to 0.5% of annual revenue requirement
- No incentive/penalty if performance between upper and lower bound targets
- Any incentive/penalty to be given in the next regulatory period