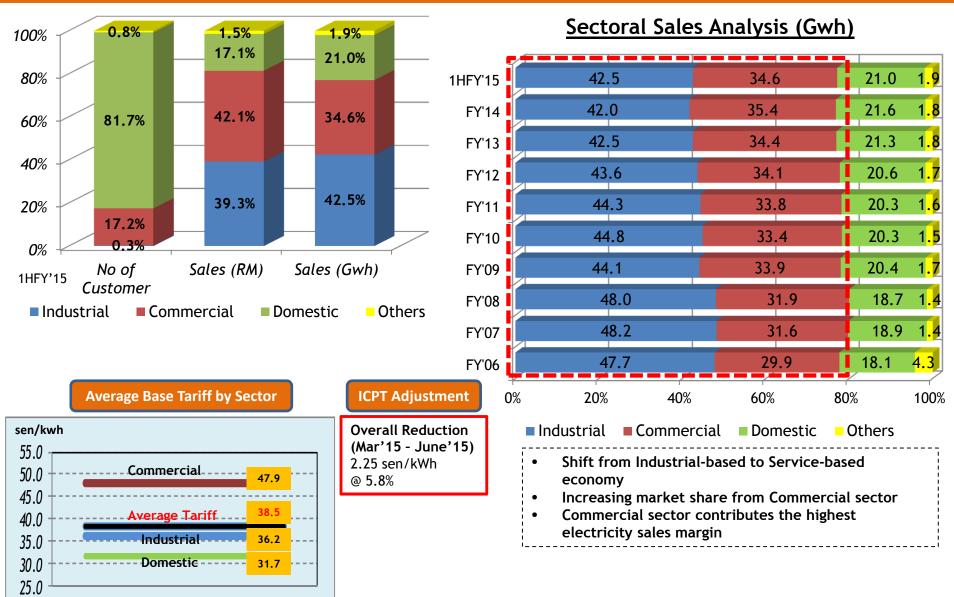

## INTRODUCTION TO TENAGA

No of Customer vs. Sales Value vs. Unit Sales

## Average Base Tariff of 38.53 sen/kwh is Effective from 1st January 2014

| Tariff Components                                                                                               | sen/kWh | % increase |
|-----------------------------------------------------------------------------------------------------------------|---------|------------|
| Average Tariff (Jun 2011)                                                                                       | 33.54   |            |
| Fuel Components:                                                                                                |         |            |
| <ul> <li>Piped-gas regulated price<br/>(from RM13.70/mmBTU to RM15.20/mmBTU<br/>@1,000 mmscfd)</li> </ul>       | 0.51    | 1.52       |
| <ul> <li>Coal (market price)         (from USD85/tonne to USD87.5/tonne CIF@CV         5,500kcal/kg)</li> </ul> | 0.17    | 0.51       |
| <ul> <li>LNG RGT market price at RM41.68/mmBTU<br/>(for gas volume &gt; 1,000 mmscfd)</li> </ul>                | 3.41    | 10.17      |
| Non-fuel component (TNB Base Tariff)                                                                            | 0.90    | 2.69       |
| AVERAGE BASE TARIFF EFFECTIVE<br>1st JANUARY 2014                                                               | 38.53   | 14.89      |

82% of Tariff Increase in January 2014 is due to Reduction of Gas Subsidy, Introduction of LNG at Market Price and Increase in Coal Benchmark Market Price

\*Source: EC