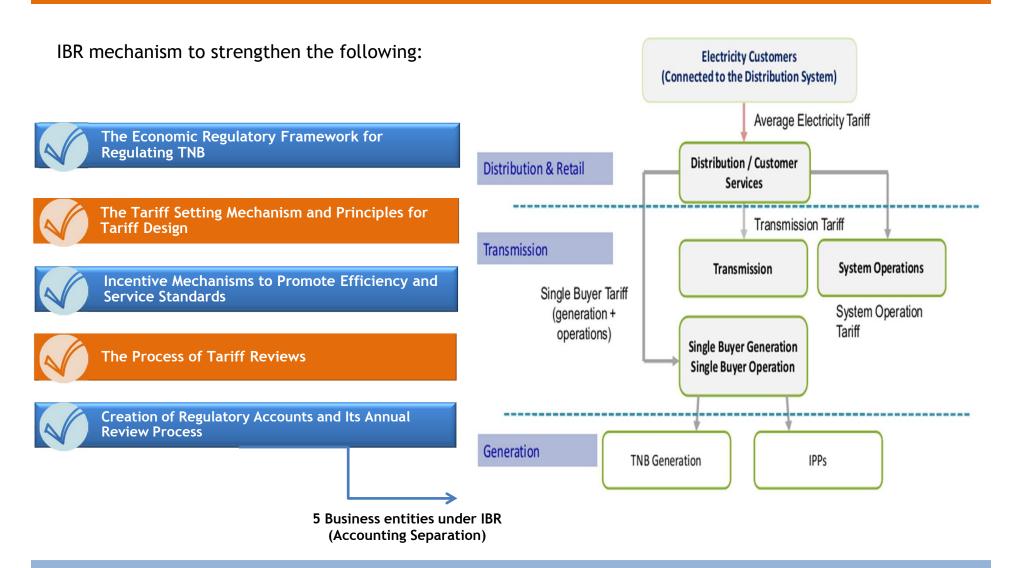

## **3 + ∅** EFFICIENCY AND GOVERNANCE

Incentive Based Regulation (IBR) - Economic Regulation Methodology to Promote Efficiency And Transparency

## 

Incentive Based Regulation (IBR) - The Move Towards Better Regulation

11 Regulatory Implementation Guidelines (RIGS) were Developed for IBR Implementation

\*Source: EC 12

## Base Tariff under IBR framework reflects:

- a) CAPEX and OPEX of
  - transmission, distribution, system operation (SO) and single buyer operation (SB)
- b) Power purchase cost charged by generators (including base price for fuel) to the SB
- c) Return on regulated asset (rate base) of transmission, distribution, SO and SB business units