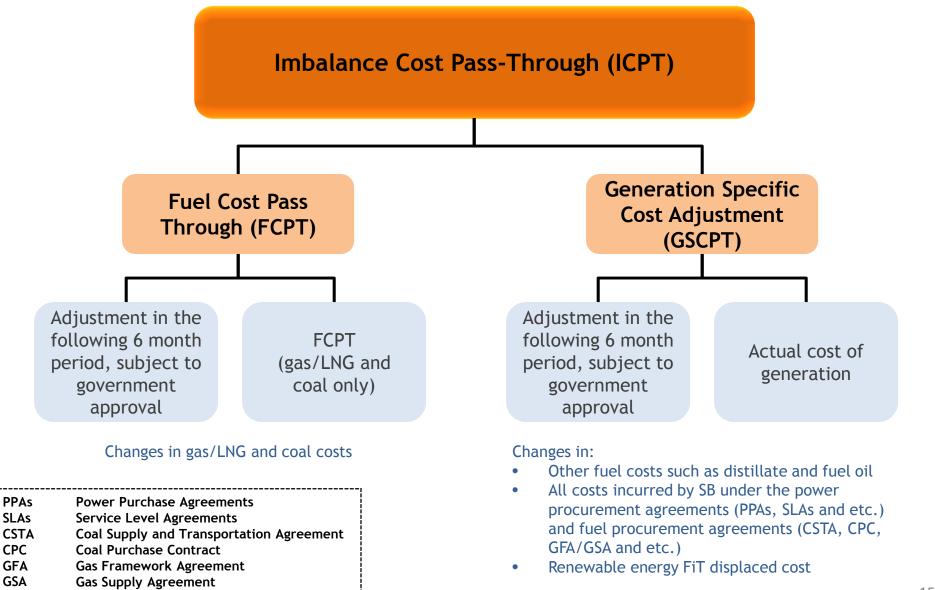

### Electricity Tariff Review = Base Tariff + Imbalance Cost Pass-Through (ICPT)

#### Imbalance Cost Pass-Through (ICPT):

 Tariff adjustment to reflect uncontrollable fuel costs and other generation costs (difference between forecast and actual cost of procuring electricity that is beyond the control of utility)

#### Principle for ICPT Calculation

Cost components comprise of:

- · Actual vs forecast cost of fuels & other generation costs for the preceding 6-month period; and
- Piped gas price increase of RM1.50/mmBtu for the next 6-month period
   Note 1 : CAPEX = Capital expenditure
   2 : OPEX = Operational expenditure

### Imbalance Cost Pass-Through (ICPT) Comprises Two Components