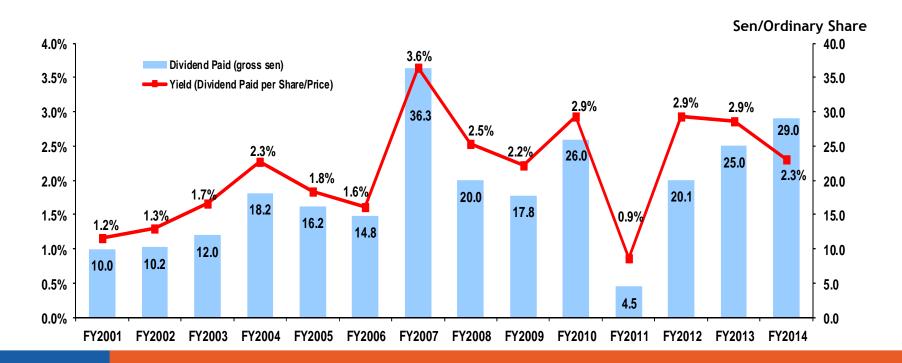

s**



Source: Company presentation; Note: REMACO is a 100% owned subsidiary with a focus on O&M; MTM is a wholly owned subsidiary manufacturing transformers; TSG is a subsidiary manufacturing high voltage switchgears; TNEC is a wholly owned subsidiary providing project services and developing energy related projects

## **AGENDA**



- 1. INTRODUCTION TO TENAGA
- 2. INTRODUCTION TO MESI
- 3. TARIFF
- 4. KEY PERFORMANCE INDICATORS (KPIs)
- 5. BUSINESS STRATEGY & DIRECTION
- 6. DIVIDEND POLICY



Tenaga is committed to pay out dividend based on its Dividend Policy whereby:

Dividend is paid out based on 40%-60% of its Company's Annual Free Cashflow;

Cashflow from Operations less Normalised Capex and Interest Servicing

1HFY2015

Interim Single-Tier Dividend of 10.0 sen per ordinary share





# PART TWO

# 1HFY2015 RESULTS HIGHLIGHTS

## **2QFY2015 RESULTS HIGHLIGHTS**

3-Month Ended 28th February 2015



|                               | 2QFY2015     | 1QFY2015   | QoQ       |
|-------------------------------|--------------|------------|-----------|
| Profit After Tax              | RM2.13 bn    | RM2.35 bn  | 9.2%      |
| EBITDA Margin                 | 37.8%        | 36.3%      | 1.5ppt    |
| Average Coal Price            | USD66.4/mt   | USD70.2/mt | 5.4%      |
| Forex Translation Gain/(Loss) | (RM303.3 mn) | RM45.9 mn  | >(100.0%) |

## **1HFY2015 RESULTS HIGHLIGHTS**



6 Months FY2015

|                               | 1HFY2015     | 1HFY2014   | YoY       |
|-------------------------------|--------------|------------|-----------|
| Profit After Tax              |