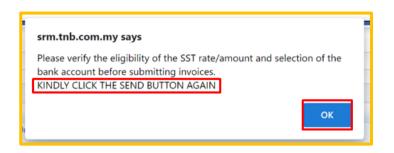

### Note : Implementation of Sales and Service Tax (SST)

From 1<sup>st</sup> September 2018, vendor should be able to select the appropriate new SST tax code during e-invoice creation. However, this depends on the following conditions being met:

- □ If the Purchase order is subjected to new taxes which are Sales & Service tax (SST) relevant.
- □ Vendor is a SST registered supplier and have updated with TNB the SST number.

If a Supplier has not updated his Sales or Service tax registration no. with TNB then he will be treated as Non-Register Supplier for SST and will not be able to select chargeable tax code during e-Invoice creation.