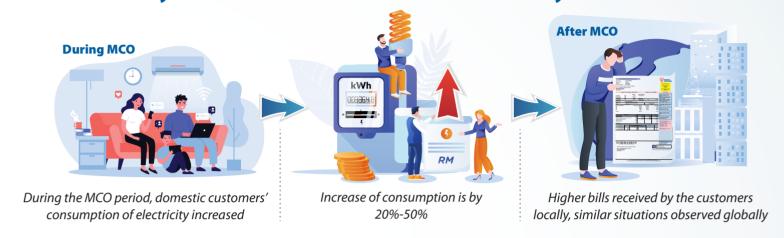

### **Details of Bantuan Prihatin Elektrik**

| Block       | Total<br>Maximum<br>Bill | Total<br>Domestic<br>Customers | Electricity Discount<br>under Economic<br>Stimulus Package<br>(ESP) | Bantuan Prihatin<br>Elektrik | <b>Total Benefits</b><br>(April, May, June 2020) |
|-------------|--------------------------|--------------------------------|---------------------------------------------------------------------|------------------------------|--------------------------------------------------|
| 0-200kWh    | RM43.60                  | 2,454,788                      | 50%                                                                 | FREE                         | FREE                                             |
| 201-300kWh  | RM77.00                  | 1,544,897                      | 25%                                                                 |                              |                                                  |
| 301- 600kWh | RM231.80                 | 2,330,386                      | 15%                                                                 | RM77 / month                 | RM231 + 15%                                      |
| 601- 900kWh | RM395.60                 | 916,002                        | 2%                                                                  | RM77 / month + 8%            | RM231 + 10%*                                     |
| > 900kWh    | > RM396.15               | 414,989                        | 2%                                                                  | RM77 / month                 | RM231 + 2%                                       |