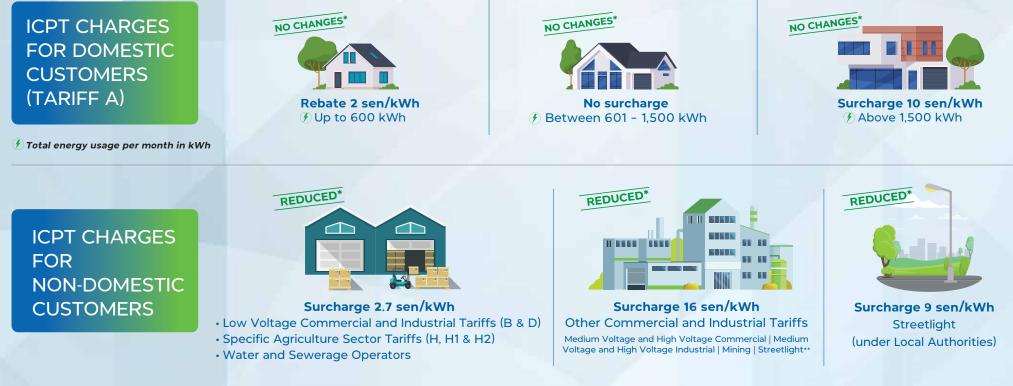

## NO ELECTRICITY TARIFF INCREASE FOR ALL CUSTOMERS ON THE PENINSULA

RETARGETING OF ELECTRICITY SUBSIDIES FOR THE PERIOD 1 JULY TO 31 DECEMBER 2024

Imbalance Cost Pass-Through (ICPT) rebate and surcharge rates for domestic customers and non-domestic customers effective **1 July until 31 December 2024:** 

\*Based on a comparison of ICPT charges for 1 January 2024 to 30 June 2024 \*\*Consists of Streetlights, Neon & Floodlights, Individual Streetlights and Individual Compound Lighting

To understand what ICPT is and how it is calculated, please visit https://myelectricitybill.my