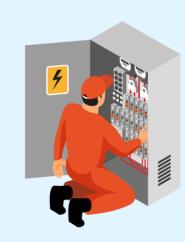

## AFTER A FLOOD

Switch off the main switch before cleaning any electrical appliances or wiring.

**Ensure all electrical switches and** appliances submerged by the flood are inspected and tested by an electrical contractor who is registered with the **Energy Commission before reusing** them.