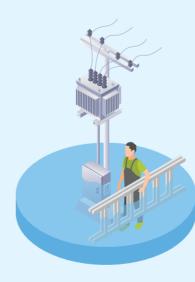

Stay away from tree branches that are close to any electrical wiring as they may still have electricity current flowing through. Contact TNB for immediate actions.

Do not use any steel/ aluminium ladders or poles close to electrical wiring.