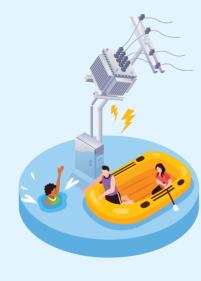

Do not touch any electrical appliances or electric cables submerged in the flood water even though they are coated with insulation.

Stay away from any steel poles or TNB installations submerged in water to avoid the risk of getting electrocuted.