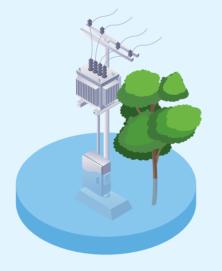

Stay away from tree branches that are close to any electrical wiring as they may still have electricity current flowing through. Contact TNB for immediate actions.

Do not use any steel/ aluminium ladders or poles close to electrical wiring.

Parents are advised to keep an eye on their children and do not allow them to approach any fallen electric poles or disconnected wires.

Contact us should there be any concerns or issues with the electricity installation which has been effected by the flood.