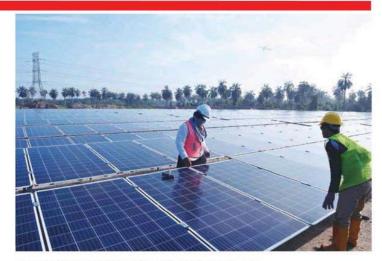

这家太阳能发电厂座落于雪兰莪瓜拉冷岳 Mukim Tanjung 12 · 由 23 万片太阳能光伏板组成 · 并铺设 10 公里长的 132 千伏电力(Kv)光纤输电管输送产电。

国家能源说,太阳能发电厂的工作进展顺利,年底前预料 将产生50 兆瓦 (MW) 的产电量。

国家能源在 2017 年 7 月开始通过其子公司 TNB Sepang Solar Sdn Bhd 在一块占地 98 公顷土地上开发这项国内第一个最大型的太阳能发电项目。

该项目的工程,采购和施工合作伙伴是 TNB Engineering Corporation Sdn Bhd。

"太阳能发电厂项目证明了国家能源对大马可再生能源 (RE) 增长的期望和承诺。

"它展示了国家能源在再生能源的能力和专业知识以及着名的电力项目开发商。"

能源·科学·技术,环境和气候变化部已制定了到 2030 年可再生能源产生的电力的 20%的目标,目前增长率为 2% =

位于雪兰莪瓜拉冷岳的国家能源大型太阳能 (LSS) 项目。