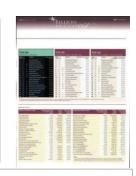

| TOP 20 RANKED BY REVENUE |      |   |                                |                          |  |  |
|--------------------------|------|---|--------------------------------|--------------------------|--|--|
| RANK<br>2016             | 2015 |   | COMPANY                        | EVENUE FY2019<br>(RM MIL |  |  |
| 1                        | 1    | - | Sime Darby Bhd                 | 43,729                   |  |  |
| 2                        | 2    | - | Tenaga Nasional Bhd            | 43,287                   |  |  |
| 3                        | 4    | _ | Malayan Banking Bhd            | 29,917                   |  |  |
| 4                        | 3    | • | Petronas Dagangan Bhd          | 25,17                    |  |  |
| 5                        | 5    | - | CIMB Group Holdings Bhd        | 24,158                   |  |  |
| 6                        | 7    | _ | Axiata Group Bhd               | 19,883                   |  |  |
| 7                        | 8    | _ | Genting Bhd                    | 18,100                   |  |  |
| 8                        | 10   | _ | Public Bank Bhd                | 17,860                   |  |  |
| 9                        | 6    | • | YTL Corporation Bhd            | 16,755                   |  |  |
| 10                       | 9    | • | Felda Global Ventures Hldgs Bl | nd 15,559                |  |  |
| 11                       | 11   | - | UMW Holdings Bhd               | 14,442                   |  |  |
| 12                       | 17   | _ | Batu Kawan Bhd                 | 14,055                   |  |  |
| 13                       | 15   | _ | DRB-Hicom Bhd                  | 13,688                   |  |  |
| 14                       | 19   | _ | Kuala Lumpur Kepong Bhd        | 13,650                   |  |  |
| 15                       | 12   | • | Petronas Chemicals Group Bho   | d 13,536                 |  |  |
| 16                       | 13   | • | YTL Power International Bhd    | 11,858                   |  |  |
| 17                       | 18   | _ | Telekom Malaysia Bhd           | 11,722                   |  |  |
| 18                       | 16   | • | IOI Corporation Bhd            | 11,62                    |  |  |
| 19                       | 22   | _ | MISC Bhd                       | 10,908                   |  |  |
| 20                       | 21   | _ | RHB Capital Bhd                | 10,827                   |  |  |